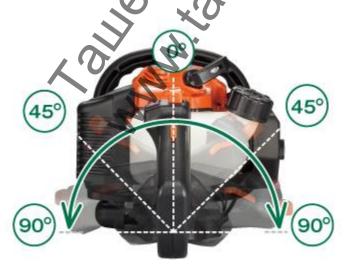

## Quick Twist Handle Angle adjustable handle

• The angle adjustable handle uses a simple lock button to stop at both 0, 45, and 90 degrees left and right. This allows for easy vertical trimming suitable for both left and right hand users.