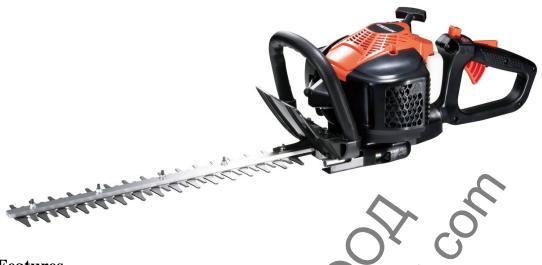

## Hedge Trimmers with Double-Sided Blade CH24EA(50ST) / CH24EAP(50ST)

- **Features** 
  - The CH24EAP(50ST) meets European (STAGE5) emission standards
  - Redesigned rear handle for more comfort when trimming the sides of hedges
  - Adjustable blade clearance
  - Quick twist handle
  - S-start: Soft and smooth start of recoil
  - Front exhaust system

## **Specifications**

**Displacement** 23.9mL (cc)

**Max Power** 0.62kw **Fuel Tank Capacity** 280mL

500mm Length **Blade** 

**Effective** 444mm 30mm **Blade Pitch** 

**Blade Type** Double-edged and double-sided

**Dimensions (L x W x H)** 942 x 244 x 210mm

**Dry Weight** 4.3kg

Note: Manufacturer reserves the right to change specifications of parts and accessories without notice. Specifications and standard accessories may vary from country to country.